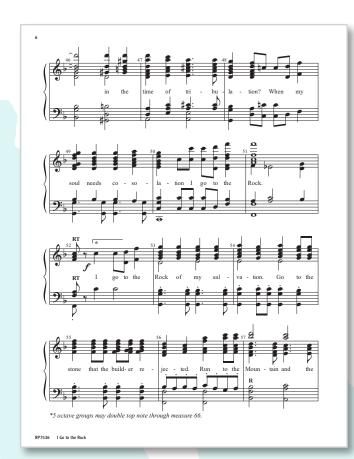

## New Music for Handbells & Handchimes from

I go to the Book proposed to the Rock for my substance I go to the Rock for my substance I go to the Rock for my substance I go to the sum that the builders rejected. I me to the manufact as before the Rock when the proposed to the Rock for the proposed is the sum to the proposed to the sum to the proposed to the pro

## I GO TO THE ROCK

3-5 octaves RP7536

arr. Bill Ingram Level 2

<del>\$4.95</del> \$3.71

This popular song by Dottie Rambo is given a lively treatment by arranger Bill Ingram in this fun arrangement. The words are included in the score, and a medium voice soloist could sing with the handbell choir. A useful setting that could be used during almost any season of the church year.