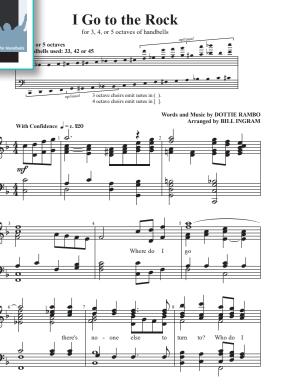

## New Music for Handbells & Handchimes from

I go to the Book proposed to the Rock for my substance I go to the Rock for my substance I go to the Rock for my substance I go to the sum that the builders rejected. I me to the manufact as before the Rock when the proposed to the Rock for the proposed is the sum to the proposed to the sum to the proposed to the pro

## I GO TO THE ROCK

3-5 octaves RP7536

arr. Bill Ingram Level 2

<del>\$4.95</del> \$3.71

This popular song by Dottie Rambo is given a lively treatment by arranger Bill Ingram in this fun arrangement. The words are included in the score, and a medium voice soloist could sing with the handbell choir. A useful setting that could be used during almost any season of the church year.