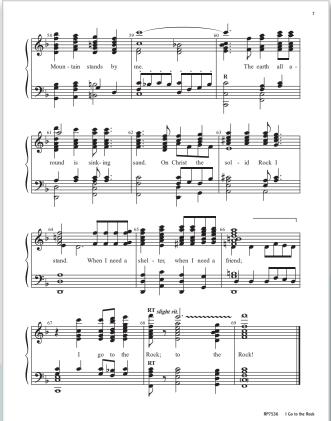

## New Music for Handbells & Handchimes from

I go to the Book proposed to the Rock for my substance I go to the Rock for my substance I go to the Rock for my substance I go to the sum that the builders rejected. I me to the manufact as before the Rock when the proposed to the Rock for the proposed is the sum to the proposed to the sum to the proposed to the pro

## I GO TO THE ROCK

3-5 octaves RP7536

arr. Bill Ingram Level 2

<del>\$4.95</del> \$3.71

This popular song by Dottie Rambo is given a lively treatment by arranger Bill Ingram in this fun arrangement. The words are included in the score, and a medium voice soloist could sing with the handbell choir. A useful setting that could be used during almost any season of the church year.