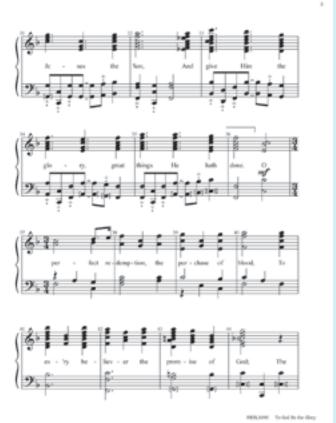

TO GOD BE THE GLORY

TO GOD BE THE GLORY

**RRBL5095** 

3-5 octaves/opt. 3 or 5 oct. handchimes

\$7.\$8.\$12.\$14.ECONOMY

Fresh and creative describe this Linda Lamb's moving arrangement of this great hymn. The 4/4 meter with a slight syncopation works beautifully. Be careful with the bass notes, as moving form malleted to rung to malleted in the same measure is tricky at first but very effective. In the center of the arrangement, we get a more traditional ¾ meter setting. Your ringers and congregation both will love this one!