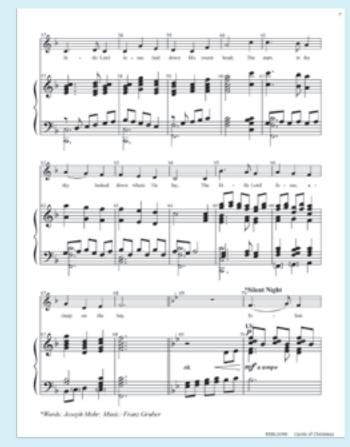

## **CAROLS OF CHRISTMAS**

3-5 octaves w/ opt. Voices RRBL5096

arr. Linda Scholes Level 2+ <del>\$5.50</del> \$4.68

## Carols of Christmas

More About This Piece: Listen and Learn!

Various Composers Arranged by LENBA SCHOLES

HANDBEILL & MUSIC 10%/15%/40%

ECONOMY SHIPPING

\$7.55 8 \$12 \$14 mer

This wonderful Christmas arrangement from Linda Scholes sparkles with joy as it moves through five beloved Christmas carols. A melody line with words is included, and it can be used with group singing. If a shorter piece is needed, simply add a fermata over the final chord of any of the carols. This very festive setting is a sure winner in any Christmas service or concert.