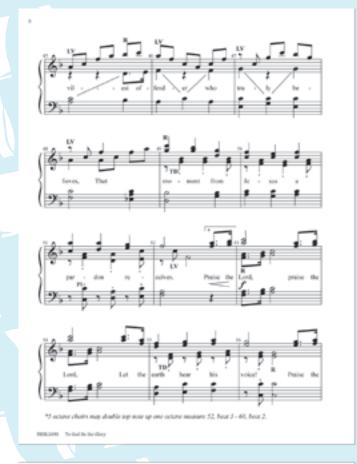

TO GOD BE THE GLORY

TO GOD BE THE GLORY

**RRBL5095** 

3-5 octaves/opt. 3 or 5 oct. handchimes

\$7.\$8.\$12.\$14.ECONOMY

Fresh and creative describe this Linda Lamb's moving arrangement of this great hymn. The 4/4 meter with a slight syncopation works beautifully. Be careful with the bass notes, as moving form malleted to rung to malleted in the same measure is tricky at first but very effective. In the center of the arrangement, we get a more traditional ¾ meter setting. Your ringers and congregation both will love this one!