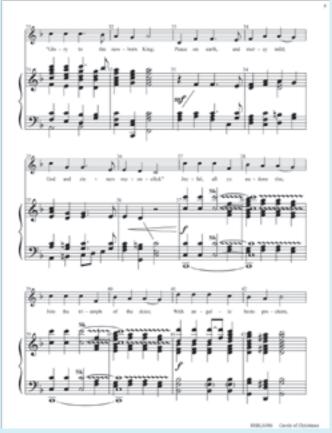

## **CAROLS OF CHRISTMAS**

3-5 octaves w/ opt. Voices RRBL5096

arr. Linda Scholes Level 2+ <del>\$5.50</del> \$4.68

## Carols of Christmas

More About This Piece: Listen and Learn!

Various Composers Arranged by LENBA SCHOLES

HANDBEILL & MUSIC 10%/15%/40%

ECONOMY SHIPPING

\$7.55 8 \$12 \$14 mer

This wonderful Christmas arrangement from Linda Scholes sparkles with joy as it moves through five beloved Christmas carols. A melody line with words is included, and it can be used with group singing. If a shorter piece is needed, simply add a fermata over the final chord of any of the carols. This very festive setting is a sure winner in any Christmas service or concert.