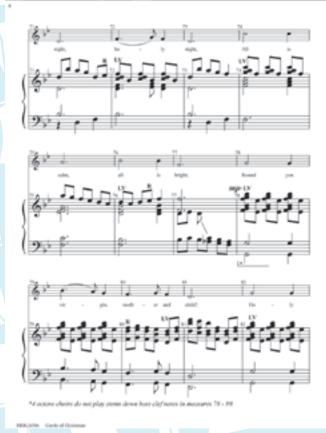

## **CAROLS OF CHRISTMAS**

3-5 octaves w/ opt. Voices RRBL5096

arr. Linda Scholes Level 2+ <del>\$5.50</del> \$4.68

## Carols of Christmas

More About This Piece: Listen and Learn!

Various Composers Arranged by LENBA SCHOLES

HANDBEILL & MUSIC 10%/15%/40%

ECONOMY SHIPPING

\$7.55 8 \$12 \$14 mer

This wonderful Christmas arrangement from Linda Scholes sparkles with joy as it moves through five beloved Christmas carols. A melody line with words is included, and it can be used with group singing. If a shorter piece is needed, simply add a fermata over the final chord of any of the carols. This very festive setting is a sure winner in any Christmas service or concert.