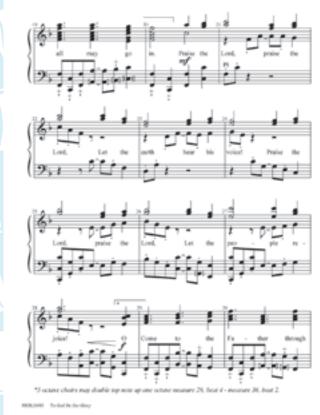

TO GOD BE THE GLORY

TO GOD BE THE GLORY

**RRBL5095** 

3-5 octaves/opt. 3 or 5 oct. handchimes

\$7.\$8.\$12.\$14.ECONOMY

Fresh and creative describe this Linda Lamb's moving arrangement of this great hymn. The 4/4 meter with a slight syncopation works beautifully. Be careful with the bass notes, as moving form malleted to rung to malleted in the same measure is tricky at first but very effective. In the center of the arrangement, we get a more traditional ¾ meter setting. Your ringers and congregation both will love this one!