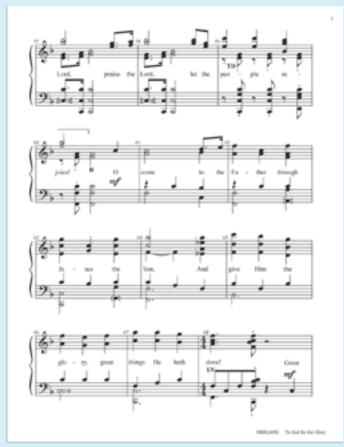

TO GOD BE THE GLORY

TO GOD BE THE GLORY

**RRBL5095** 

3-5 octaves/opt. 3 or 5 oct. handchimes

\$7.\$8.\$12.\$14.ECONOMY

Fresh and creative describe this Linda Lamb's moving arrangement of this great hymn. The 4/4 meter with a slight syncopation works beautifully. Be careful with the bass notes, as moving form malleted to rung to malleted in the same measure is tricky at first but very effective. In the center of the arrangement, we get a more traditional ¾ meter setting. Your ringers and congregation both will love this one!