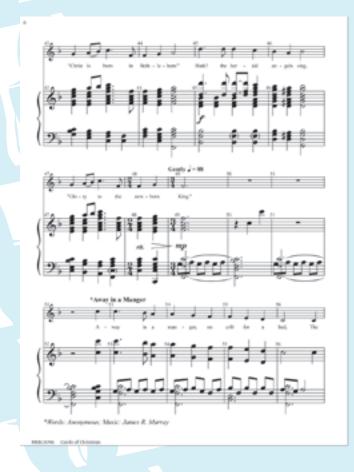

## **CAROLS OF CHRISTMAS**

3-5 octaves w/ opt. Voices RRBL5096

arr. Linda Scholes Level 2+ <del>\$5.50</del> \$4.68

## Carols of Christmas

More About This Piece: Listen and Learn!

Various Composers Arranged by LENBA SCHOLES

HANDBEILL & MUSIC 10%/15%/40%

ECONOMY SHIPPING

\$7.55 8 \$12 \$14 mer

This wonderful Christmas arrangement from Linda Scholes sparkles with joy as it moves through five beloved Christmas carols. A melody line with words is included, and it can be used with group singing. If a shorter piece is needed, simply add a fermata over the final chord of any of the carols. This very festive setting is a sure winner in any Christmas service or concert.