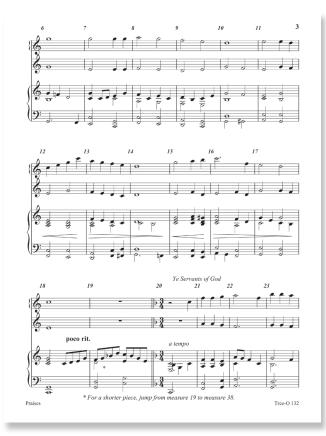

# PRAISES

# 3 Oct Belltree Solo or Duet with Keyboard Accompaniment MTO132

<del>\$5.95</del> \$5.06

A medley of familiar melodies (Jesus Shall Reign, Ye Servants of God and Joyful, Joyful) can be quickly learned for an upcoming service. A beginning bell tree ringer will find it easier to learn familiar tunes. Solo is C6 to C7 with a small tree behind, and lower duet part is C5 to B5. Downloadable accompaniment.