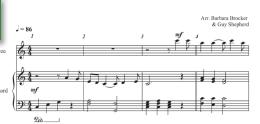

# **EVERYTIME I FEEL THE SPIRIT**

Brocker, Barbara and Shepherd, Guy

# 3 Oct Belltree Solo with Keyboard Accompaniment

This solo has one bell tree string from C6 to C7 with a second string of three bells. It's designed for the first-time bell tree ringer who is interested in learning the bell tree keyboard and is ready to move beyond one string. It also is designed for the church musician who needs to have a piece they can learn quickly to add to their online worship services. It's been called a "Grab and Go" piece, or "Learn on Tuesday, Play on Sunday!" soné. The keyboard accompaniment is also downloadable.

# More About This Piece: Listen and Learn!

Every Time I Feel the Spirit