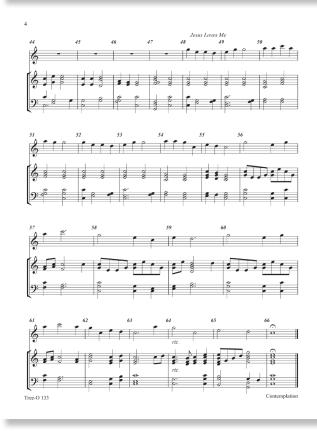

# CONTEMPLATION

Brocker, Barbara and Scheel, Carol

# 3 Oct Belltree Solo or Duet with Keyboard Accompaniment

Contemplation, arr. B. Brocker/C. Scheel (Tree-O 133). Bell tree solo with downloadable digital keyboard accompaniment. A GRAB AND GO, LEARN ON TUESDAY - PLAY ON SUNDAY piece. Bell Tree has C6-C7. Suitable for an experienced musician new to bell trees or a beginning bell tree ringer. Keyboard strings sound beautiful with this.

Sweet Hour of Prayer Just As I Am Jesus Loves Me