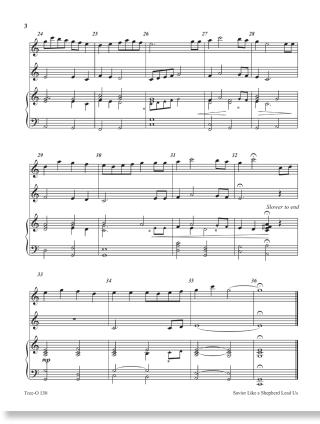

# Savior, Like a Shepherd Lead Us Trace 2 for 1 for the first throat that they dispersion in the state of the

# 3 Octave Bell Tree Solo or Duet with Keyboard Accompaniment MTO130

<del>\$5.95</del> \$5.06

This arrangement is intended to be a "first piece" for a bell tree ringer learning the Bell Tree Keyboard. The learner rings Bell Tree 1 with a teacher or another ringer playing Bell Tree 2. Only one octave each. This also can be rung as a solo. Keyboard accompaniment. A downloadable accompaniment track is also available.