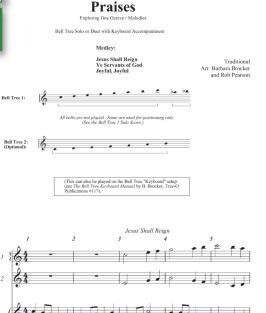

# PRAISES

# 3 Oct Belltree Solo or Duet with Keyboard Accompaniment MTO132

<del>\$5.95</del> \$5.06

A medley of familiar melodies (Jesus Shall Reign, Ye Servants of God and Joyful, Joyful) can be quickly learned for an upcoming service. A beginning bell tree ringer will find it easier to learn familiar tunes. Solo is C6 to C7 with a small tree behind, and lower duet part is C5 to B5. Downloadable accompaniment.