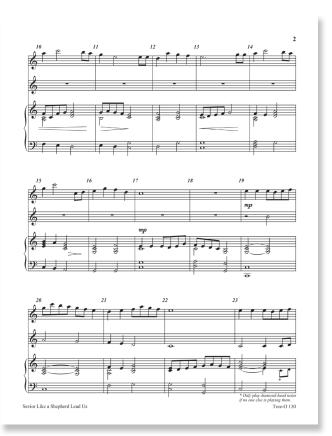

# Savior, Like a Shepherd Lead Us Trace 2 for 1 for the first throat that they dispersion in the state of the

# 3 Octave Bell Tree Solo or Duet with Keyboard Accompaniment MTO130

<del>\$5.95</del> \$5.06

This arrangement is intended to be a "first piece" for a bell tree ringer learning the Bell Tree Keyboard. The learner rings Bell Tree 1 with a teacher or another ringer playing Bell Tree 2. Only one octave each. This also can be rung as a solo. Keyboard accompaniment. A downloadable accompaniment track is also available.