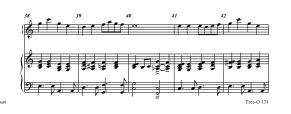

## 3 Octave Bell Tree Solo with Keyboard Accompaniment MTO131

<del>\$5.95</del> \$5.06

A one-octave medley designed for the first-time bell tree ringer who is interested in learning the bell tree keyboard. Medlely: My Faith Looks Up to Thee, Amazing Grace, and Savior, Like a Shepherd Lead Us. It also is designed for the person who needs to have a piece they can learn quickly to add to their online worship services. Keyboard accompaniment. C6 to C7. A downloadable accompaniment track is also available.

TRUST (solo) - a medley of "My Faith Looks Up to Thee", "Amazing Grace", and

"Savior, Like a Shepherd Lead Us"

SAVIOR, LIKE A SHEPHERD LEAD US (solo or duet)

PRAISES (solo or duet) - a medley of "Jesus Shall Reign", "Ye Servants of God", and "Joyful,