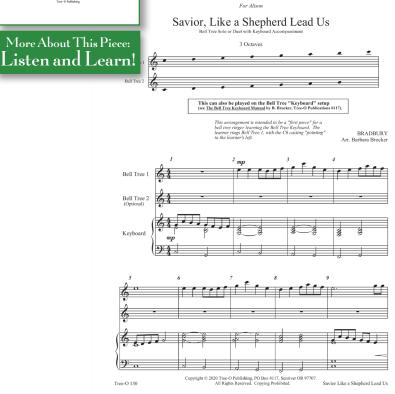

# Savior, Like a Shepherd Lead Us Trace 2 for 1 for the first throat that they dispersion in the state of the

# SAVIOR LIKE A SHEPHERD LEAD US

# 3 Octave Bell Tree Solo or Duet with Keyboard Accompaniment MTO130

<del>\$5.95</del> \$5.06

This arrangement is intended to be a "first piece" for a bell tree ringer learning the Bell Tree Keyboard. The learner rings Bell Tree 1 with a teacher or another ringer playing Bell Tree 2. Only one octave each. This also can be rung as a solo. Keyboard accompaniment. A downloadable accompaniment track is also available.

More About This Piece: Listen and Learn!