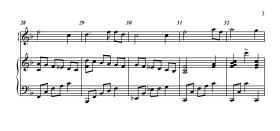

## 3 Octave Bell Tree Solo with Keyboard Accompaniment MTO131

<del>\$5.95</del> \$5.06

A one-octave medley designed for the first-time bell tree ringer who is interested in learning the bell tree keyboard. Medlely: My Faith Looks Up to Thee, Amazing Grace, and Savior, Like a Shepherd Lead Us. It also is designed for the person who needs to have a piece they can learn quickly to add to their online worship services. Keyboard accompaniment. C6 to C7. A downloadable accompaniment track is also available.

TRUST (solo) - a medley of "My Faith Looks Up to Thee", "Amazing Grace", and

"Savior, Like a Shepherd Lead Us"

SAVIOR, LIKE A SHEPHERD LEAD US (solo or duet)

PRAISES (solo or duet) - a medley of "Jesus Shall Reign", "Ye Servants of God", and "Joyful,