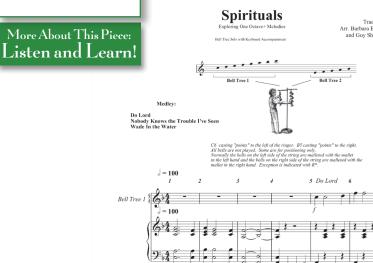

# to 0 00 fel to bis. Spring I black Coplaring One Octave Melodies Spirituals Spirituals Full Test Sele with Federal Acceptance Full Test Sele with Federal Acceptances

# **SPIRITUALS**

# 3 Oct Belltree Solo with Keyboard Accompaniment MTO135

<del>\$5.95</del> \$5.06

Spirituals, arr. B. Brocker/Guy Shepherd (Tree-O 135). This bell tree solo has a downloadable digital keyboard accompaniment. A GRAB AND GO, LEARN ON TUESDAY – PLAY ON SUNDAY piece. Bell trees include a C6 to C7 string and an E5 to B5 string. A dynamic accompaniment!