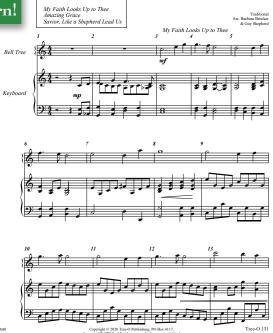

# TRUST

## 3 Octave Bell Tree Solo with Keyboard Accompaniment MTO131

<del>\$5.95</del> \$5.06

A one-octave medley designed for the first-time bell tree ringer who is interested in learning the bell tree keyboard. Medlely: My Faith Looks Up to Thee, Amazing Grace, and Savior, Like a Shepherd Lead Us. It also is designed for the person who needs to have a piece they can learn quickly to add to their online worship services. Keyboard accompaniment. C6 to C7. A downloadable accompaniment track is also available.

More About This Piece: Listen and Learn!

Tree-O 132