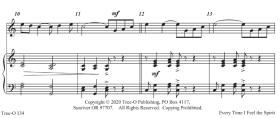

# **EVERYTIME I FEEL THE SPIRIT**

Brocker, Barbara and Shepherd, Guy

# 3 Oct Belltree Solo with Keyboard Accompaniment

This solo has one bell tree string from C6 to C7 with a second string of three bells. It's designed for the first-time bell tree ringer who is interested in learning the bell tree keyboard and is ready to move beyond one string. It also is designed for the church musician who needs to have a piece they can learn quickly to add to their online worship services. It's been called a "Grab and Go" piece, or "Learn on Tuesday, Play on Sunday!" soné. The keyboard accompaniment is also downloadable.

# More About This Piece: Listen and Learn!

Every Time I Feel the Spirit