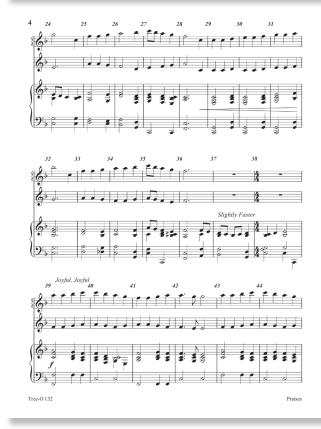

# PRAISES

# 3 Oct Belltree Solo or Duet with Keyboard Accompaniment MTO132

<del>\$5.95</del> \$5.06

A medley of familiar melodies (Jesus Shall Reign, Ye Servants of God and Joyful, Joyful) can be quickly learned for an upcoming service. A beginning bell tree ringer will find it easier to learn familiar tunes. Solo is C6 to C7 with a small tree behind, and lower duet part is C5 to B5. Downloadable accompaniment.