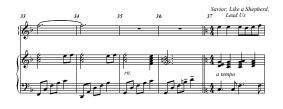

# Savior, Like a Shepherd Lead Us Trace 2 for 1 for the first throat that they dispersion in the state of the

TRUST (solo) - a medley of "My Faith Looks Up to Thee", "Amazing Grace", and

"Savior, Like a Shepherd Lead Us"

SAVIOR, LIKE A SHEPHERD LEAD US (solo or duet)

PRAISES (solo or duet) - a medley of "Jesus Shall Reign", "Ye Servants of God", and "Joyful,