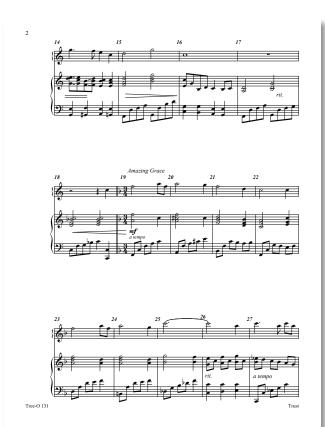

# Savior, Like a Shepherd Lead Us Trace 2 for 1 for the first throat that they dispersion in the state of the

TRUST (solo) - a medley of "My Faith Looks Up to Thee", "Amazing Grace", and

"Savior, Like a Shepherd Lead Us"

SAVIOR, LIKE A SHEPHERD LEAD US (solo or duet)

PRAISES (solo or duet) - a medley of "Jesus Shall Reign", "Ye Servants of God", and "Joyful,