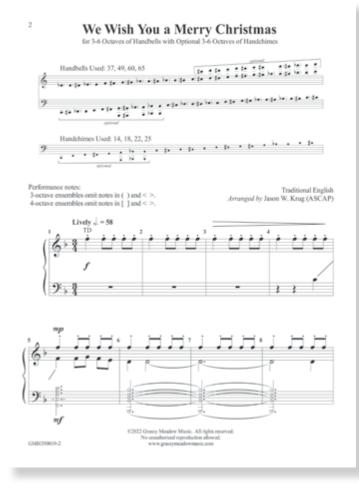

## We Wish You a Merry Christmas arr. Jason W. Krug

| MGMH350019  |                     | <del>\$5.50</del> \$4.95 |
|-------------|---------------------|--------------------------|
| 3-6 oct. HB | w/ opt. 3-6 oct. HC | Level 3+                 |

This setting of the beloved Christmas carol is an

effusion of joy and celebration! The lively tempo and driving rhythms give this piece a brilliant sparkle, and the varied keys, harmonies, and moods throughout keep the piece interesting and engaging. This one is not to be missed!