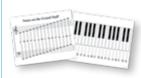

Grand Staff Poster

 great display & teaching aid: front shows notes on the Grand Staff; back shows notes on a keyboard
 28" | x 20" w

Grand Staff Poster

#### **King Keyboard 2** sides: front shows notes on the Grand Staff; back shows notes on a keyboard **2** heavy-duty vinyl with grommets - walk on or hang up **2** teach musical alphabet, steps, skips, etc. **2** washable **2** 3'3" x 6' **2** activities and storage tube included