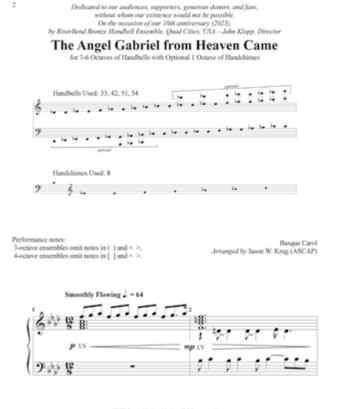

## The Angel Gabriel from Heaven Came arr. Jason W. Krug

| 3-6 oct. HB | w/ opt. 1 oct. HC | Level 3 |
|-------------|-------------------|---------|
|             |                   |         |

## MGMH350034

**\$5.50 \$4.95** 

2

CMUTSORM/2

This flowing setting of the beloved Christmas song is a wonderful chance for

ensembles to showcase their technique and musicianship. Flowing eighth notes and bold harmonies abound as the mood moves from bold to delicate and back. A perfect choice for the group looking for something memorable this holiday season!