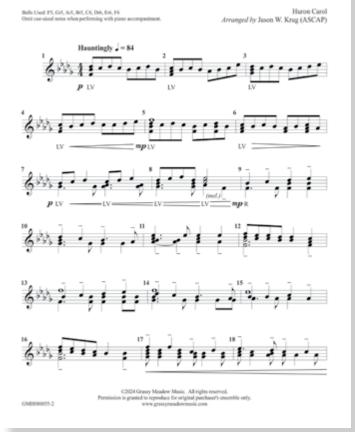

This haunting setting of the beloved Huron Carol is perfect for use during the

Advent or Christmas seasons. Written for eight handbells between F5 and F6 with no bell changes, it can be played by anywhere from two players using four-in-hand up to four players each holding two bells. Handbell part is reproducible.