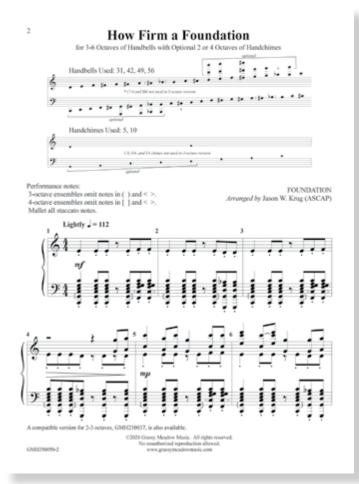

## How Firm a Foundation

arr. Jason W. Krug

| 2-3 & 3-6 oct. HB        | w/ opt HC                            | Level 2+          |
|--------------------------|--------------------------------------|-------------------|
| MGMH230037<br>MGMH350050 | 2-3 oct. version<br>3-6 oct. version | <del>\$4.95</del> |

A fun malleted accompaniment figure starts this

joyous setting of the hymn tune FOUNDATION. The tune is given various stylistic treatments throughout before building to a final, powerful conclusion! The two versions are compatible.