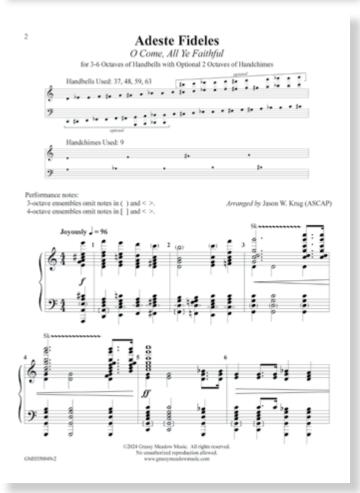

C2023 Grassy Meadow Music. All rights reserved No unauthorized reproduction allowed. www.grassymcadowmusic.com

**Adeste Fideles** 

arr. Jason W. Krug

| 3-6 oct. HB | w/ opt. 2 oct. HC | Level 3+ |
|-------------|-------------------|----------|
|             |                   |          |

#### MGMH350049

**\$4.95 \$4.46** 

This is not your typical setting of "O Come, All

Ye Faithful"! Wildlyunexpected harmonies abound as the piece moves through a variety of styles and keys on its way to a triumphant conclusion!