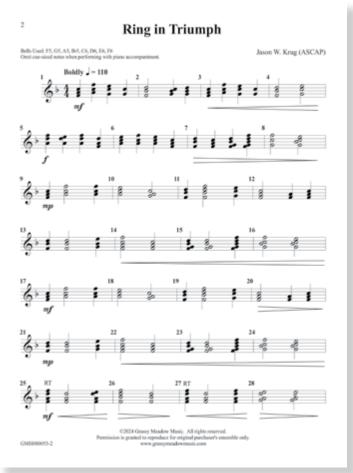

# **Ring in Triumph**

Jason W. Krug

| 2 oct. 8 bell ens.        | w/ opt. piano accomp. | Level 1           |
|---------------------------|-----------------------|-------------------|
| MGMH080053<br>MGMH080053P | HB part<br>piano part | <del>\$6.50</del> |

Beginning ringers will enjoy this bold and joyous

original tune! Written for eight handbells between F5 and F6 with no bell changes, it can be played by anywhere from two players using four-in-hand up to four players each holding two bells. Handbell part is reproducible.