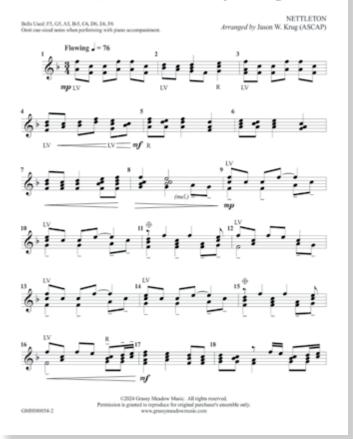

## Come, Thou Fount of Every Blessing arr. Jason W. Krug

| 2 oct. 8 bell ens. | w/ opt. piano accomp. | Level 3-          |
|--------------------|-----------------------|-------------------|
| MGMH080054         | HB Part               | <del>\$6.50</del> |
| MGMH080054P        | piano part            | <del>\$6.95</del> |

This flowing setting of the beloved hymn

tune NETTLETON is perfect for any contemplative moment in worship or concert. Written for eight handbells between F5 and F6 with no bell changes, it can be played by anywhere from two players using four-in-hand up to four players each holding two bells. Handbell part is reproducible.

#### Come, Thou Fount of Every Blessing