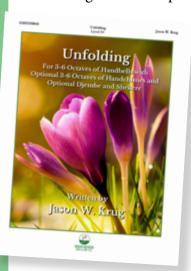

## Unfolding Jason W. Krug

| 3-6 oct. HB            | w/ opt. 3-6 oct. HC & perc. | Level 3+          |
|------------------------|-----------------------------|-------------------|
| MGMH35004<br>MGMH35004 | 1                           | <del>\$4.95</del> |

This original tune depicts the evolution of

the ensemble that commissioned it, from a group ringing level 1 music on chimes, through its development to an ensemble ringing more advanced music in a variety of styles. Use the optional djembe and shekere for an added bit of flash and excitement!