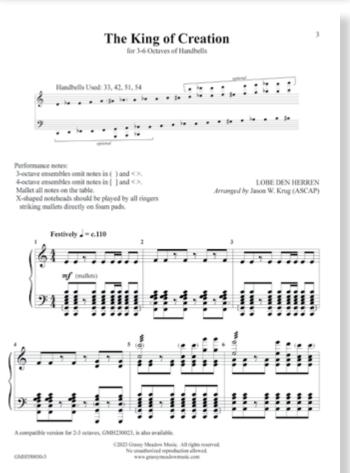

## The King of Creation arr. Jason W. Krug

2-3 & 3-6 oct. HB

Level 3+

| MGMH230023 | 2-3 oct. version | <del>\$5.50</del> <b>\$4.95</b> |
|------------|------------------|---------------------------------|
| MGMH350030 | 3-6 oct. version | <del>\$5.50 <b>\$4.95</b></del> |

For the ensemble wanting to play without ever picking up a bell, look no further! The entire piece is

played on the table with mallets, something sure to intrigue your audiences! A triumphant opening verse gives way to a more sedate middle verse before a final drive into the joyous conclusion. Compatible editions for smaller (2-3 octaves) and larger (3-6 octaves) ensembles make this a perfect choice for massed ringing!