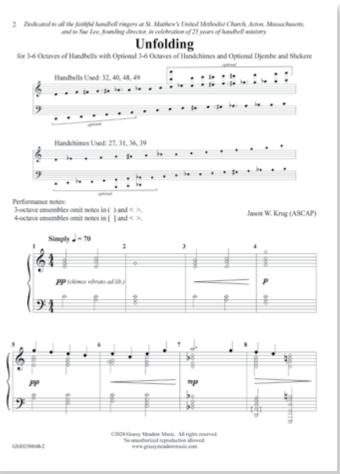

## Unfolding Jason W. Krug

| 3-6 oct. HB            | w/ opt. 3-6 oct. HC & perc. | Level 3+          |
|------------------------|-----------------------------|-------------------|
| MGMH35004<br>MGMH35004 | 1                           | <del>\$4.95</del> |

This original tune depicts the evolution of

the ensemble that commissioned it, from a group ringing level 1 music on chimes, through its development to an ensemble ringing more advanced music in a variety of styles. Use the optional djembe and shekere for an added bit of flash and excitement!