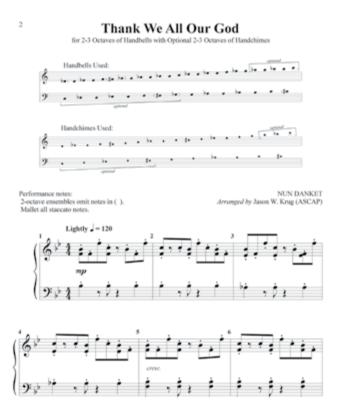

# Thank We All Our God

arr. Jason W. Krug

| 2-3 oct. HB | w/ opt. 2-3 oct. HC | Level 3- |
|-------------|---------------------|----------|
|             |                     |          |

#### MGMH230034

This expressive setting of the haunting DEO GRACIAS is sure to become a favorite of

your ensemble and congregation. The tune is treated to varied styles and unexpected harmonies throughout, providing for an everevolving view of the piece.