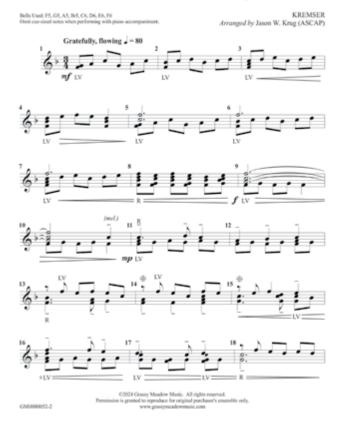

## To Ask the Lord's Blessing

arr. Jason W. Krug

| 2 oct. 8 bell ens. | w/ opt. piano accomp. | Level 3-          |
|--------------------|-----------------------|-------------------|
|                    |                       |                   |
| MGMH080052         | HB Part               | <del>\$6.50</del> |
| MGMH080052P        | piano part            | <del>\$6.95</del> |

This bold setting of the hymn tune KREMSER is

ideal for Thanksgiving or any moment of gratitude in worship. Written for eight handbells between F5 and F6 with no bell changes, it can be played by anywhere from two players using four-in-hand up to four players each holding two bells. Handbell part is reproducible.