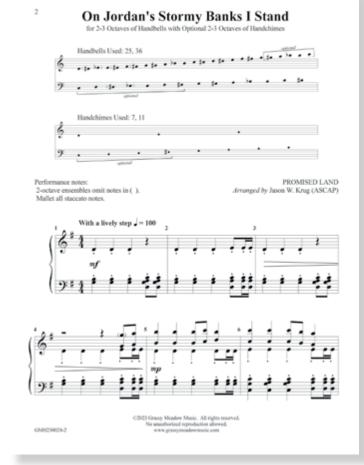

# On Jordan's Stormy Banks I Stand

arr. Jason W. Krug

| 2-3 oct. HB | w/ opt. 2-3 oct. HC | Level 3- |
|-------------|---------------------|----------|
|             |                     |          |

## MGMH230024

**\$4.95 \$4.46** 

## This light, playful setting of the hymn tune

PROMISED LAND is a joy to ring! Techniques abound, including malleting the bells on the table and shakes, all of which serve to add to the joyous, hopeful atmosphere. A triumphant final verse rounds out the piece.