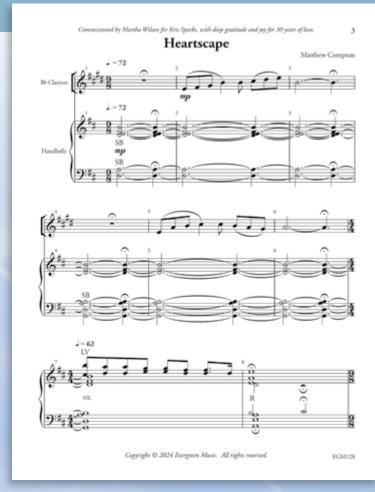

# **Heartscape**

### Matthew Compton

5-7 octaves HB Level: 4+ w/ clarinet, oboe, or violin, & 2-7 oct HC

MEGM128 MEGM128P HB part inst parts

\$6.95 **\$6.26** \$5.95 **\$5.36** 

Love – one of the most impactful things in someone's life. We all hope to one day feel it, and enjoy the passion, excitement, and pure joy that love can bring to our lives! "Heartscape" will put a smile on your and your audience's faces. Featuring a Bb clarinet, violin or oboe, this piece will stick with you, long after the last joyful chord of the piece!