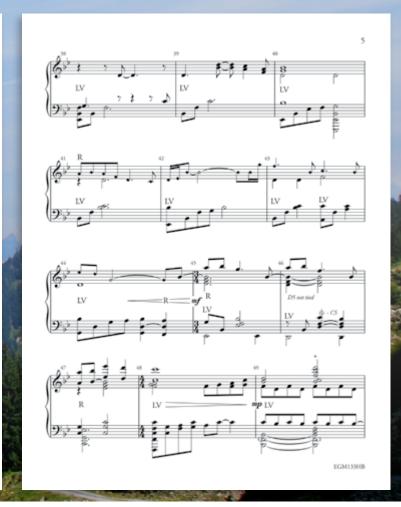

### **Love Which Makes Us One**

Matthew Compton

5-7 octaves HB Level: 4+ w/ piano, oboe, and opt 3-7 oct HC and string quartet

MEGM133HB MEGM133FS MEGM133P HB part full score inst parts

\$5.95 \$5.36 \$16.95 \$15.26 \$22.95 \$20.66

The Love Which

Makes Us One

Part of Matthew
Compton's larger concert
work When All Else Fails,
this movement focuses
on the theme of love.
Based on the Christina
Rossetti poem 'I loved
you first: but afterwards
your love', this piece will
take your listeners on a
cinematic journey from
beginning to end.