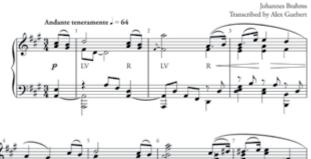

### Intermezzo in A Major

arr. Alex Guebert

5-7 octaves HB

Level: 4

**MEGM134** 

\$5.95 **\$5.36** 

Johannes Brahms' gorgeous "Intermezzo in A Major" has been faithfully transcribed by Alex Guebert, bringing this classical piano work to handbells. Full of opportunities for musicality, phrasing, and dynamic lines, this piece will be a welcome addition to your concert season!

### Intermezzo in A Major

for 5-7 octaves of handbells

7 octave ensembles omit notes in ( ). Small case notes are for 5 octave ensembles only

p doler LV R LV R

Copyright © 2024 Evergreen Music. All rights reserved.