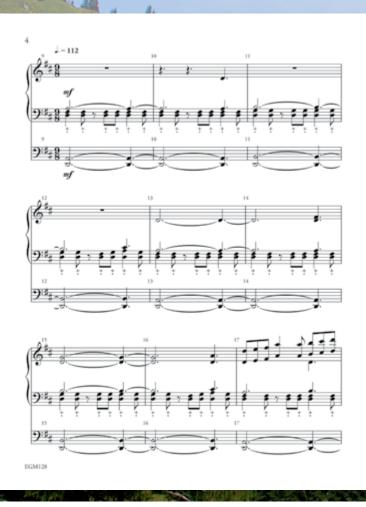

### Intermezzo in A Major

arr. Alex Guebert

5-7 octaves HB

Level: 4

**MEGM134** 

\$5.95 **\$5.36** 

Johannes Brahms' gorgeous "Intermezzo in A Major" has been faithfully transcribed by Alex Guebert, bringing this classical piano work to handbells. Full of opportunities for musicality, phrasing, and dynamic lines, this piece will be a welcome addition to your concert season!