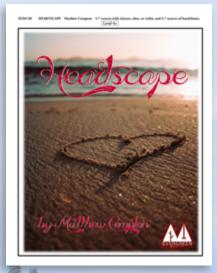

# **Heartscape**

### Matthew Compton

5-7 octaves HB Level: 4+ w/ clarinet, oboe, or violin, & 2-7 oct HC

MEGM128 MEGM128P HB part inst parts

\$6.95 **\$6.26** \$5.95 **\$5.36** 

Love – one of the most impactful things in someone's life. We all hope to one day feel it, and enjoy the passion, excitement, and pure joy that love can bring to our lives! "Heartscape" will put a smile on your and your audience's faces. Featuring a Bb clarinet, violin or oboe, this piece will stick with you, long after the last joyful chord of the piece!