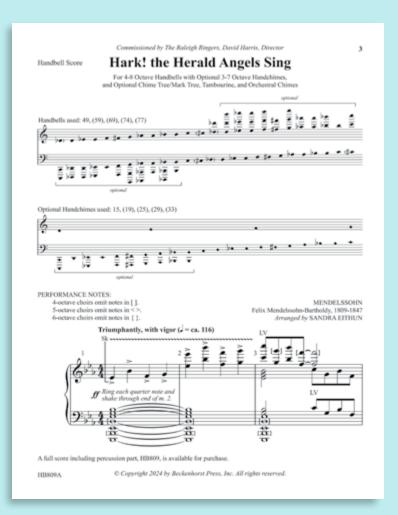

# Hark! the Herald Angels Sing

arr. Sandra Eithun

4-8 oct HB Level: 5 w/ opt 3-7 oct HC & perc

MBEHB809 MBEHB809A opt 3-7 oct HC & per FS & inst parts

\$6.95 \$6.26 \$5.95 \$5.36

**EHB809A** HB part <del>\$5.95</del> \$5.36

Sandra Eithun's arrangement of "Hark! The Herald Angels Sing" creates an atmosphere of excitement

Hark! the Herald Angels Sing
For 44 Octore of Harkleines and Optional Christophilines and Optional Christophilines and Optional Christophilines and Optional Processor of Harkleines and Optional Processor of Harkleines and Optional Christophilines and Stehenral Chinese arranged by Sandra Bithun

and triumph as
the timeless carol
is presented in a
vibrant new light. The
optional additions of
Mark Tree,
Tambourine, and
Orchestra Chimes
add layers of depth
and texture, enhancing
the jubilant spirit of
the piece.