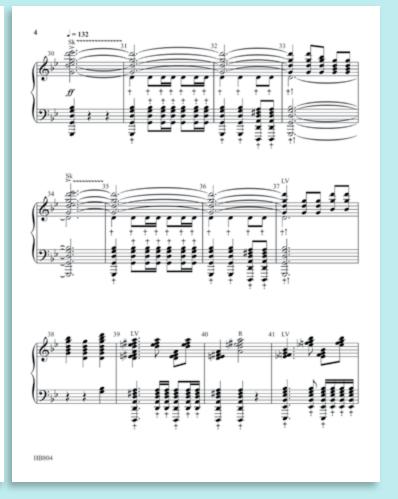

### **Coventry Carol**

arr. Fred Gramann

5 or 7 oct HB Level: 4 w/ opt 5 or 7 oct HC

#### MBEHB804

<del>\$5.95</del> **\$5.36** 

Fred Gramann's arrangement of "Coventry Carol" intertwines seamlessly with the haunting melody

"Greensleeves", creating a poignant and evocative musical experience. With meticulous attention to detail, the piece skillfully weaves together these two beloved tunes, resulting in a captivating arrangement that resonates with solemnity and grace.