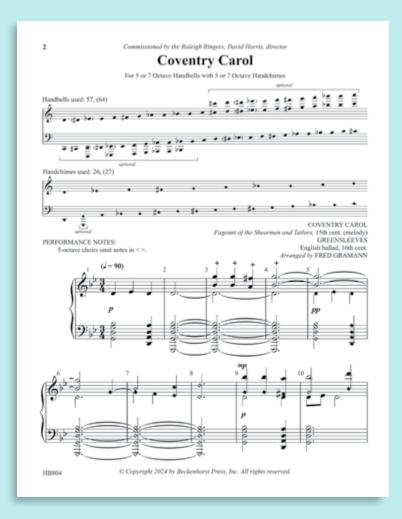

### **Coventry Carol**

arr. Fred Gramann

5 or 7 oct HB Level: 4 w/ opt 5 or 7 oct HC

#### MBEHB804

<del>\$5.95</del> **\$5.36** 

Fred Gramann's arrangement of "Coventry Carol" intertwines seamlessly with the haunting melody

"Greensleeves", creating a poignant and evocative musical experience. With meticulous attention to detail, the piece skillfully weaves together these two beloved tunes, resulting in a captivating arrangement that resonates with solemnity and grace.