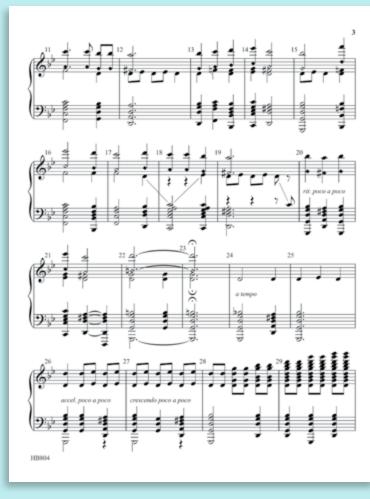

### **Coventry Carol**

arr. Fred Gramann

5 or 7 oct HB Level: 4 w/ opt 5 or 7 oct HC

#### MBEHB804

<del>\$5.95</del> **\$5.36** 

Fred Gramann's arrangement of "Coventry Carol" intertwines seamlessly with the haunting melody

"Greensleeves", creating a poignant and evocative musical experience. With meticulous attention to detail, the piece skillfully weaves together these two beloved tunes, resulting in a captivating arrangement that resonates with solemnity and grace.