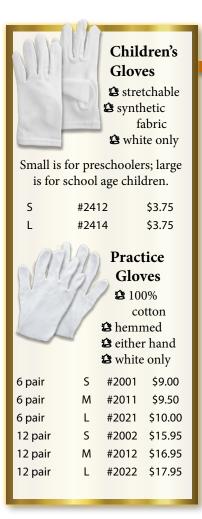

# **GLOVES FOR RINGING**

 thicker fabric for greater durability is smooth fabric palm area (no gripper dots) is comfortable 1" wide elastic band with Velcro\* fastener is reinforced areas between fingers

**ULTIMA GLOVES** (WITH VELCRO® AT THE WRIST)

ULTIMAGLOVE WITH GRIPPER DOTS

WITHOUT GRIPPER DOTS

**ULTIMAGLOVE** 

thicker fabric for greater durability
 gripper dots on palm
 comfortable 1" wide elastic band with Velcro<sup>®</sup> fastener
 reinforced areas between fingers