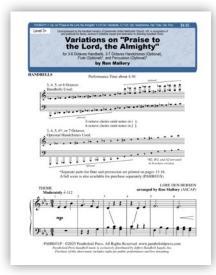

bell director is set forth. The ringer's edition contains the music.



# NEW music from: PARABOLOID PRESS

Music & Arts Publishing



50



| "Р               | raise to the Lord, the   | Almight                   | y"     |  |  |  |
|------------------|--------------------------|---------------------------|--------|--|--|--|
|                  | arr. Ron Mallory         |                           |        |  |  |  |
| 3-6 oct HB       | w/ opt 3-7 oct HC, perc, | 3-7 oct HC, perc, & flute |        |  |  |  |
| Rating: Easy-Med |                          |                           |        |  |  |  |
| MPAHB031P        | HB part                  | <del>\$4.95</del>         | \$4.46 |  |  |  |
| MPAHB031S        | full score               | <del>\$4.95</del>         | \$4.46 |  |  |  |



The popular hymn tune LOBE DEN HERREN is taken through a variety of musical styles in an exploration of the many ways to express praise to our God. Your ringers and audience alike will be taken on a musical journey which includes a Renaissance dance, a Baroque fugue, an expansive soaring re-harmonization, and more. Reproducible parts for the optional flute and percussion are included.



|            | <b>Pas de Deux</b><br>arr. Ron Mallory |                             |
|------------|----------------------------------------|-----------------------------|
| 3-7 oct HB | w/ opt 3-4 oct HC<br>Rating: Advanced  | Level: 5                    |
| MPAHB032   | <del>\$5.</del> :                      | <del>25</del> <b>\$4.73</b> |



duet dance between the Prince and the Sugar-Plum Fairy is on