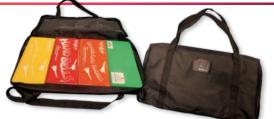

## **Cover Totes**

hold up to 6 covers is web straps for easy carrying is protect covers from dust or picks is standard colors & fabrics
custom embroidery available

Cover Tote (ea.) Corduroy Cover Tote (ea.) Velvet \$85 \$100