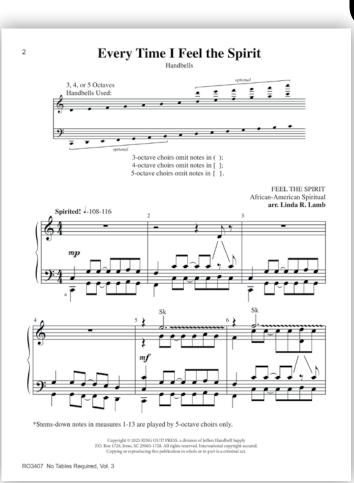

year.

<del>\$5.95</del>



Copyright 0 2023 RINO OUT1 PRESS, a drivine of (refers Handhell Sup P.O. Box 1728, Irms, SC 20963-1728, All rights reserved. International copyrigh Copying or reproducing this publication in whole or in part is a criminal i

RO3405 I Come to the Garden

RO3406 12 Bells in F: Christmas Carols



Rating: Easy-Med

\$6.26

No Tables Required, vol. 3 arr. Linda R. Lamb

### 3-5 oct HB collection Level 2+

**MRO3407** 

<del>\$6.95</del>



Scan to preview and listen

This third installation of the popular <u>NO TABLES</u> <u>required</u> series brings fresh arrangements of three new titles – a classic hymn tune, a spiritual, and a Christmas carol. As the title says, all may be played without tables, as there are no bell changes or techniques that require a table.



**Ukranian Bell Carol** arr. Linda Scholes 2-3 & 3-5 oct HB Level 2 Rating: Easy **MRO3403** 2-3 oct HB <del>\$5.95</del> <del>\$5.95</del> \$5.36 **MRO3404** 3-5 oct HB Level without the beautiful Ukrainian Bell Ukrainian Bell Carol", Carol rranged by full-bodied Level 2 arrangement would





SHCHEDRYK Mykola Leontovych, 1877-1921 arr. Linda Scholes

Sign up for our email newsletter at: Handbellworld.com/newsletter Email: support@jhsbell.com

# **MUSIC** from: RED RIVER MUSIC

### Scan to preview and listen

Masters In This Hall arr. Michael J. Glasgow

w/ opt 3-7 oct HC



Level 4 Rating: Med-Adv

### **MRRG5022**

3-7 oct HB

<del>\$5.95</del> **\$5.36** 



The melody is an invigorating old French tune, and this masterful arrangement from Michael Glasgow propels the listener forward