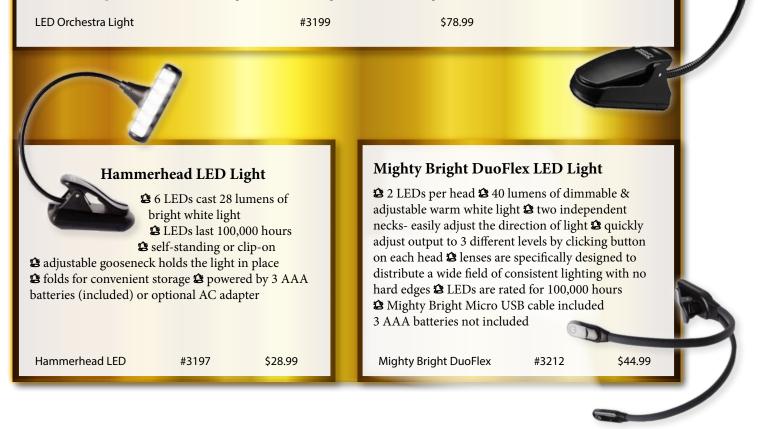

#### Encore LED Music Light

6 bright white, energy-efficient LEDs
sleek body design a sliding power switch
two brightness levels a self-standing or clip-on a integrated back fin to shield the brilliant light from the audience a comes with 3 AAA batteries, AC adapter & travel bag a miniature version of popular Orchestra Light

#3188

Encore LED

\$47.99

# LED Orchestra Light

9 LEDs light up to 4 pages of sheet music 2 power switch controls 2 brightness levels 2 powered by AC adapter or three AA batteries (both included) 2 proprietary spring clip provides solid and simple attachment to music stands
 2 solid state LEDs never require replacement 2 flexible gooseneck allows for precise adjustment 2 consumes one-tenth the power of incandescent lights of similar brightness 2 travel bag included