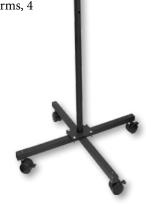

# **Bell Tree Stands**

**BELL TREES** 

Our Bell Tree Stands make the use of bell trees and malleted bells easier! Bell handles are held securely in place by inconspicuous O-rings that can be positioned according to your needs. Stands are 50" tall in their lowest position, but can be extended to 61", 65", 69", or 73" to accommodate the number of arms needed. Base measures 24" across, weighs about 14 lbs., and breaks down into two pieces for easy storage and transport. The adjustable feet provide stability on uneven surfaces and are interchangeable with the locking casters for more mobility. Each stand comes with 2 arms, 4 locking casters, a pack of O-rings, and all assembly hardware. Additional arms and casters are available.

| Bell Tree Stand (w/ 2 arms & 4 casters) | #9010 | \$395.00 |
|-----------------------------------------|-------|----------|
| Additional Arms (each)                  | #9011 | \$50.00  |
| Additional Casters (set of 4)           | #9022 | \$35.00  |