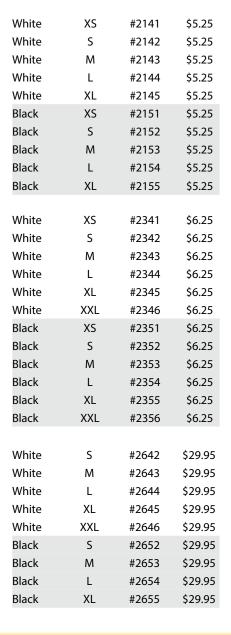

# **Performance Gloves** With Gripper Dots

2 1002 cotton 2 durable, thick fabric 😫 gripper dots on palm 2 hemmed at the wrist 2 silk stitching on the back for appearance

| White | XXS | #2100 | \$3.75 |
|-------|-----|-------|--------|
| White | XS  | #2101 | \$3.75 |
| White | S   | #2102 | \$3.75 |
| White | М   | #2103 | \$3.75 |
| White | L   | #2104 | \$3.75 |
| White | XL  | #2105 | \$3.75 |
| White | XXL | #2106 | \$3.75 |
| Black | XS  | #2111 | \$3.75 |
| Black | S   | #2112 | \$3.75 |
| Black | М   | #2113 | \$3.75 |
| Black | L   | #2114 | \$3.75 |
| Black | XL  | #2115 | \$3.75 |
|       |     |       |        |
| White | XS  | #2301 | \$4.75 |
| White | S   | #2302 | \$4.75 |
| White | М   | #2303 | \$4.75 |
| White | L   | #2304 | \$4.75 |
| White | XL  | #2305 | \$4.75 |
| Black | XS  | #2311 | \$4.75 |
| Black | S   | #2312 | \$4.75 |
| Black | М   | #2313 | \$4.75 |
| Black | L   | #2314 | \$4.75 |