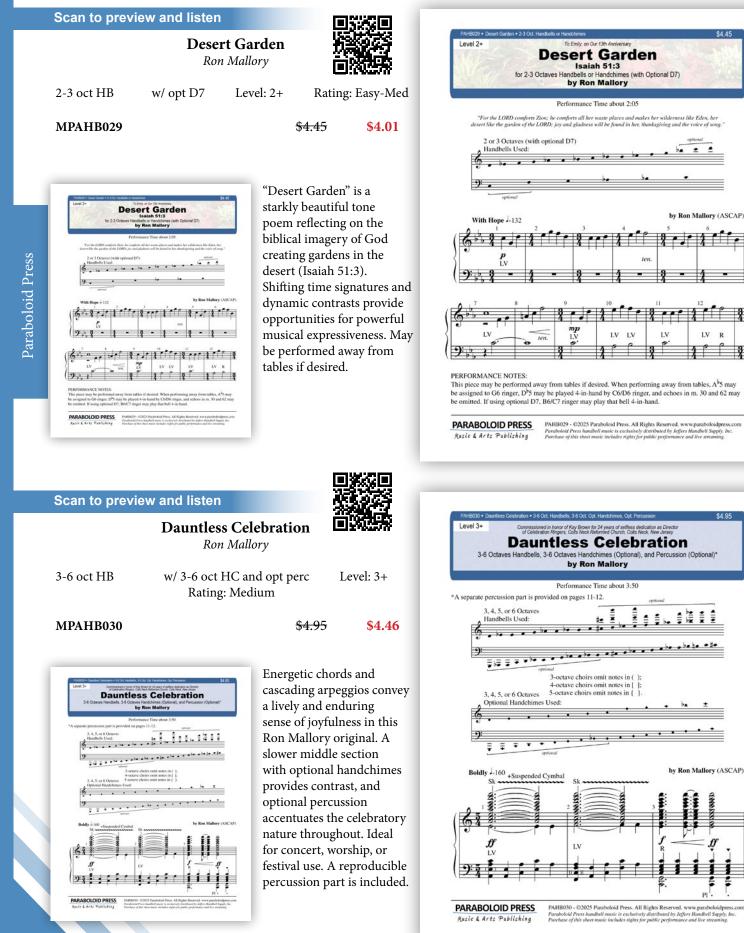

s 2-5 oct HB Rating: Easy-Med **MNMB004** \$9.95

The purpose of this book of ensemble arrangements is to introduce the ensemble ringer to the variety of music & the diversity of handbell

techniques possible for ensemble ringing. Each selection includes an instructional page to assist the ensemble in their practice and performance. Excellent!



# Scan to preview



Easy Music to Read and Ring **Emily Borling** 

2-5 oct HB

Rating: Easy-Med

MNMB006 director's book \$7.00 MNMB006A ringer's book \$4.00

The director's edition "is written in response to a need for the simplest of music for beginning handbell choirs". Much information needed by the

'new' handbell director is set forth. The ringer's edition contains the music.



# NEW music from: PARABOLOID PRESS

Music & Arts Publishing



50



| "Р               | raise to the Lord, the   | Almight                   | y"     |  |  |  |
|------------------|--------------------------|---------------------------|--------|--|--|--|
|                  | arr. Ron Mallory         |                           |        |  |  |  |
| 3-6 oct HB       | w/ opt 3-7 oct HC, perc, | 3-7 oct HC, perc, & flute |        |  |  |  |
| Rating: Easy-Med |                          |                           |        |  |  |  |
| MPAHB031P        | HB part                  | <del>\$4.95</del>         | \$4.46 |  |  |  |
| MPAHB031S        | full score               | <del>\$4.95</del>         | \$4.46 |  |  |  |



The popular hymn tune LOBE DEN HERREN is taken through a variety of musical styles in an exploration of the many ways to express pr