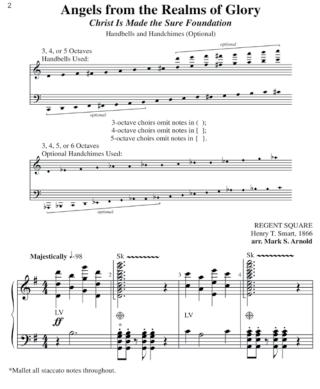

liar tune SICILIAN MARINERS' HYMN is filled with lovely harmonies and flowing accompaniment lines. The use of mallets on suspended bells, LVs and Echo Rings adds texture and interest to the piece.

Composers Music Company

### Scan to preview and listen

Angels From the Realms of Glory arr. Mark S. Arnold



NEW music from:

3-5 oct HB

w/ opt 3-6 oct HC



#### MCP7109

<del>\$5.95</del> **\$5.36** 



Techniques abound in this setting of the Christmas favorite, with mallets, martellatos, and shakes adding excitement to the traditional REGENT SQUARE tune. An opening fanfare is followed by verses in several styles, including a laid-back "groove" and a contrasting handchime section, before driving to a rousing conclusion. Ringers and audiences will enjoy this creative and fun arrangement!



Copyright © 2025 COMPOSEBS MUSIC COMPANY, a division of Jeffers Handbell Suppl PO. Box 1728, Imno, SC 29963-1728. All rights reserved. International copyright secured. Copyring or reproducing this publication in whole or in part is a criminal act.

CP7109 Angels from the Realms of Glory



# Scan to preview and listen

Hope In God Ron Mallory

| 2-3 & 3-5 oct. HB | w/ opt HC         |                   | Level: 1+   |
|-------------------|-------------------|-------------------|-------------|
|                   |                   | R                 | ating: Easy |
| MCP7110           | 2-3 oct version   | <del>\$5.95</del> | \$5.36      |
|                   | w/ opt 2-3 oct HC |                   |             |
| MCP7111           | 3-5 oct version   | <del>\$5.95</del> | \$5.36