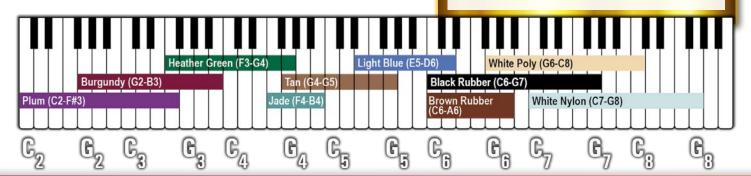

# Standard Mallets (for C2 - D6)

2100% wool yarn for balanced voicing 2 easy grip handles (plum and burgundy mallets come with Comfort Grip handles) 2 bell range printed on handle gray handles distinguish from other mallets

| Plum         | C2-F#3 | #4000 | \$45.00 |
|--------------|--------|-------|---------|
| Burgundy     | G2-B3  | #4001 | \$40.00 |
| HeatherGreen | F3-G4  | #4002 | \$25.00 |
| Jade         | F4-B4  | #4003 | \$23.00 |
| Tan          | G4-G5  | #4004 | \$23.00 |
| Light Blue   | E5-D6  | #4005 | \$23.00 |
|              |        |       |         |

## Standard Mallets (for C6 - G8)

rubber, poly or nylon 22 clear & distinct without being shrill 2 range printed on handle 2 gray handles distinguish these from other mallets

| Brown Rubber | C6-A6 | #4006 | \$18.00 |
|--------------|-------|-------|---------|
| White Poly   | G6-C8 | #4007 | \$18.00 |
| Black Rubber | C6-G7 | #4026 | \$18.00 |
| White Nylon  | C7-G8 | #4027 | \$18.00 |