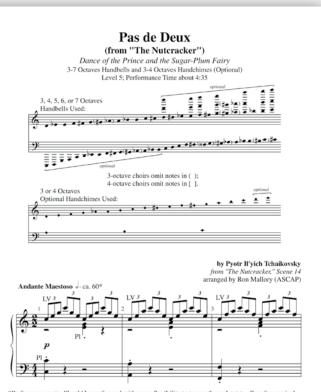

. Reproducible parts for the optional flute and percussion are included.



|            | <b>Pas de Deux</b><br>arr. Ron Mallory |                             |
|------------|----------------------------------------|-----------------------------|
| 3-7 oct HB | w/ opt 3-4 oct HC<br>Rating: Advanced  | Level: 5                    |
| MPAHB032   | <del>\$5.</del> :                      | <del>25</del> <b>\$4.73</b> |



duet dance between the Prince and the Sugar-Plum Fairy is one of the most expressive and dramatic movements from Tchaikovsky's <u>Nutcracker</u> ballet, here faithfully adapted for 3-7 octaves handbells with optional 3-4 octaves handchimes. Advanced ensembles (and intermediate groups looking for a worthwhile challenge) will find this a highlight of any concert performance.



\*Performance note: Should be performed with some flexibility to tempo throughout to allow for musical expressiveness.

PAHB032 - 02025 Paraboloid Press. All Rights Reserved. www.paraboloidpress.com Paraboloid Press handbell music is exclusively disributed by Jeffers Handbell Supply, Inc. Purchase of this sheet music includes rights for public performance and live streaming.

# NEW music from: Ring Out! Press

### Scan to preview and listen

12 Bells in F: Christmas Carols arr. Brian Childers



3 oct, 12-bell ens collection Level 2+

Rating: Easy-Med

MRO3406

<del>\$6.95</del> **\$6.26** 



Working with fewer ringers this Christmas? Ringing off-site or 'on-the-go'? No problem ... this collection of seven Christmas favorites for 3-6 ringers is just what you need! There are no bell chan