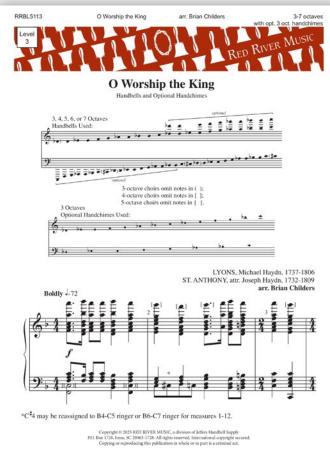

Level 4 Rating: Med-Adv

### **MRRG5022**

3-7 oct HB

<del>\$5.95</del> **\$5.36** 



The melody is an invigorating old French tune, and this masterful arrangement from Michael Glasgow propels the listener forward with unrelenting rhythmic drive while also sparkling and shimmering. A powerful choice for worship or concert!





(Eventide Meditation) Brian Childers

3-6 oct HB

Level: 2

Rating: Easy

\$5.36

MRRBL5114



Pulsing with gently undulating rhythms, this original from the talented pen of Brian Childers contrasts moments of quiet reflection with strikingly fearless ringing. Whether rung under its original title or the sub-title "Eventide Meditation", this one fits well into any type of worship service or concert.

<del>\$5.95</del>



RRBL5114 Moonrise (Eventide Meditation)





How Can I Keep

from Singing? arr. Arnold B. Sherman

w/ opt 2 oct HC

| Scan to prev | view | and | listen |
|--------------|------|-----|--------|
|--------------|------|-----|--------|

**Grazioso** Arnold B. Sherman

3-5 oct HB

Level: 2+

Rating: Easy-Med

\$4.95



**Red River Music** 

Level 3-Rating: Medium

### \$4.95

Truly a unique work, this piece features Robert Lowry's rhythmic hymn tune supported in part by a "singing bell" technique, which uses round sticks rubbed around the outer rim of the bell, for a truly ethereal sound. Full instructions for this technique plus a biography on Robert Lowry and the full lyrics for the hymn are included. Set in F Major, measures total 60.

MRRHB0042



The texture of this expressive work starts simply and then builds into a strong, full