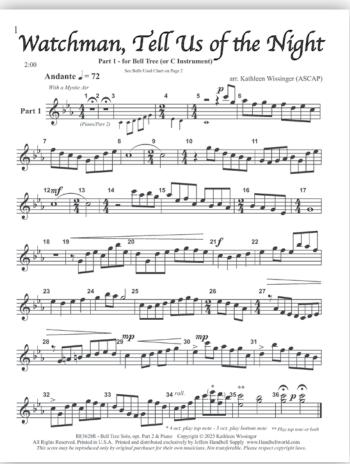

up can now play, covering 12 bells from F5-C7 with options to add D/Eb5 for 14 bells and Bb4/ C5 for 16 bells, plus a few D7/Eb7 notes in the final choruses (a clever drummer can play these if needed).

Level: 2+

\$22.00

Rating: Easy-Med







\$12.00

### Watchman, Tell Us of the Night arr. Kathleen Wissinger

3 oct bell tree solo

w/ piano & opt 2nd bell tree or C inst Rating: Easy-Med

MRE5628R

REPRODUCIBLE



Set a reverent mood during the Advent or Christmas season with this ethereal arrangement of "Watchman, Tell Us of the Night" – set for an easy-medium level Bell Tree solo and piano, with options to add a 2nd bell tree or C instrument. The Bell Tree range is 17 bells C5-C7 (opt. D7, Eb7); this melodic line can also be played by a 4iH trio, a quartet, or any number of ringers.



### Scan to preview and listen

**Amazing Grace** *arr. Kathleen Wissinger* 

3-5 oct HB solo w/ small HB ens or piano accomp

MRE65BPS03ABR

### REPRODUCIBLE

This thoughtful and lovely arrangement features an easy solo part



accompanied by a calm, arpeggiated pattern. The solo part may be played as a Bell Tree solo, a rung solo/ duet/4iH duet/ensemble, by a C instrument, or sung by a vocalist while the accompaniment may be played by 5 (or more) ringers on chimes/ bells or on the piano. Individual quintet parts and full ringing/piano accompaniment scores are included.

Level: 2-

\$12.00

Rating: Easy



Amazing Grace for 5+ ringers + a Solo Copyright © 2025 Kathleen Wissinger All Rights Reserved. Printed in U.S.A. RE65BPS03ABR Printed and distributed exclusively by Jeffers Handbell S