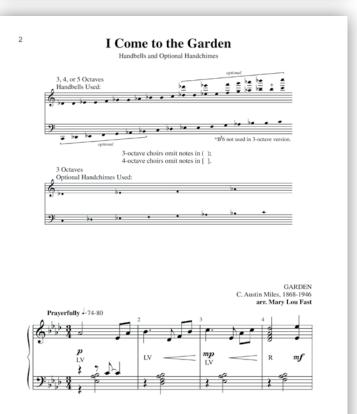

rs



3 oct, 12-bell ens collection Level 2+

Rating: Easy-Med

MRO3406

<del>\$6.95</del> **\$6.26** 



Working with fewer ringers this Christmas? Ringing off-site or 'on-the-go'? No problem ... this collection of seven Christmas favorites for 3-6 ringers is just what you need! There are no bell changes or mid-song page turns, making for easy ringing in almost any location.



Scan to preview and listen

I Come to the Garden arr. Mary Lou Fast

3-5 oct HB

w/ opt 3 oct HC

Level 2 Rating: Easy

\$5.36

MRO3405



From the arranger: "I Come to the Garden invites the listener to imagine being in Jesus' presence. I hope it brings hope to all who listen." This beautiful hymn setting is appropriate for Easter, communion, funerals, concerts, and any other time of the year.

<del>\$5.95</del>



Copyright 0 2023 RINO OUT1 PRESS, a drivine of (refers Handhell Sup P.O. Box 1728, Irms, SC 20963-1728, All rights reserved. International copyrigh Copying or reproducing this publication in whole or in part is a criminal i

RO3405 I Come to the Garden

RO3406 12 Bells in F: Christmas Carols



Rating: Easy-Med

\$6.26

No Tables Required, vol. 3 arr. Linda R. Lamb

### 3-5 oct HB collection Level 2+

**MRO3407** 

<del>\$6.95</del>



Scan to preview and listen

This third installation of the popular <u>NO TABLES</u> <u>required</u> series brings fresh arrangements of three new titles – a classic hymn tune, a spiritual, and a Christmas carol. As the title says, all may be played without tables, as there are no bell changes or techniques that require a table.



**Ukranian Bell Carol** a