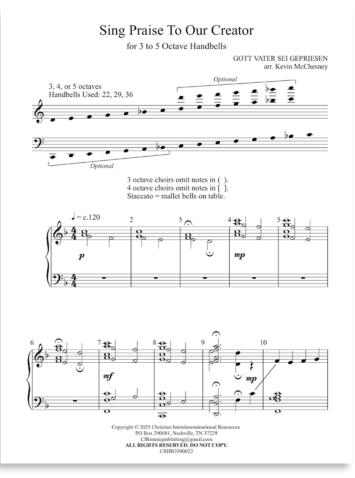

and are compatible for ringing together. Techniques are optional.

\$4.95

Rating: Easy

\$4.46



Christian Interdenominational Resources

Email: support@jhsbell.com



Christian denominational Resources 3-5 oct HB

Interc

arr. Kevin McChesney Level: 2

Sing Praise to Our Creator

Rating: Easy

MCRHB3500022

<del>\$4.95</del> \$4.46



Paying tribute to the Holy Trinity, this outstanding setting by Kevin McChesney of the tune GOTT VATER SEI GEPRIESEN includes various moments based on the number 3, highlighting the Father, Son, and Holy Spirit. For church and religious school groups, if this wonderful hymn tune is new to you, we hope you'll fall in love with it and add it to your choir's music library! For clinicians and festival organizers, this piece would sound amazing rung en masse!



# More Christmas music from CIR

# Hail, Holy Queen

| arr. Kevin McChesney |           |                |  |  |
|----------------------|-----------|----------------|--|--|
| 3-5 oct HB           | Level: 3+ | Rating: Medium |  |  |

MCRHB3500015

opposite is true!

\$5.50 \$4.95

Remember the movie, Sister Act with Whoopi Goldberg? Well, hold onto your wimple, because here's "Hail, Holy Queen" ("Oh Maria") from that same movie, skillfully arranged for handbells by Kevin McChesney. This super-fun and rollicking arrangement, based on the hymn Salve Regina, is sure to put a smile on the face of everyone who hears it!

| <b>Come, O Long-Awaited Savior</b><br><i>arr. Jefferey A. Hall</i>                                    |                                    |