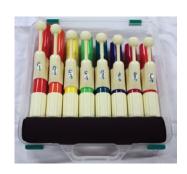

Sign up for our email newsletter at: Handbellworld.com/newsletter

EARLY RINGERS

*COLOR-CODED HANDBELLS AND CHIMES* help children (or anyone who recognizes colors) learn to read and play music. Bells and chimes are made of high-quality materials with accurate intonation and are marked with note names and scale-tone number.

KidsPlay<sup>®</sup> Handbells Play just like a regular handbell.

| 8 Note Set                                   | diatonic C-c                       | #4080 | \$48.00  |
|----------------------------------------------|------------------------------------|-------|----------|
| 5-Note Chromatic Add-<br>On                  | C#,D#,F#,G#,A#                     | #4081 | \$42.00  |
| 13-Note Set                                  | chromatic C-c                      | #4083 | \$90.00  |
| Expand 7 Note Set                            | Low A, A#, B, High C#,<br>D, D#, E | #4082 | \$58.00  |
| 20-Note Chromatic Set                        | Low A - High E                     | #4084 | \$145.00 |
| Super Expansion 5-Note<br>Set                | Low G, G#, high F,<br>F#, G        | #4079 | \$58.00  |
| 25-Note Chromatic Set<br>(colored bells)     | Low G - High G                     | #4085 | \$200.00 |
| 25-Note Chromatic Set<br>(black/white bells) | Low G - High G                     | #4075 | \$195.00 |